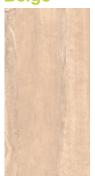

## Beige

450 x 900mm REVBE459 (matt) REVBE459T (textured)

604 x 906mm REVBE69T-20 (20mm thick textured)

300 x 600mm REVBE36 (matt)

300 x 300mm REVBE30 (matt)