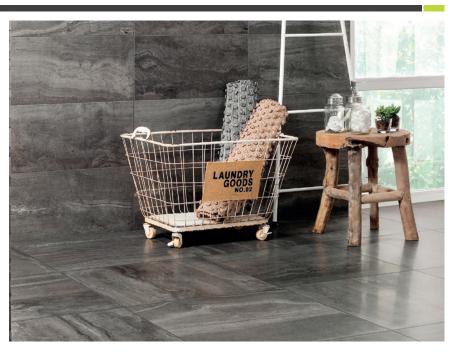

# the Reverso range

Reverso is an Italian glazed porcelain tile inspired by the beauty of vein cut travertine. Identical to the natural product, this range requires no sealing, does not stain and offers superior performance. Designed for easy-living lifestyles, Reverso is suitable for internal and external floors, including wet areas. This timeless series is available in six colourways, in four different sizes and an external finish.