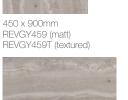

## Grigio

300 x 600mm REVGY36 (matt)

604 x 906mm .REVGY69T-20 (20mm thick textured)

300 x 300mm REVGY30 (matt)