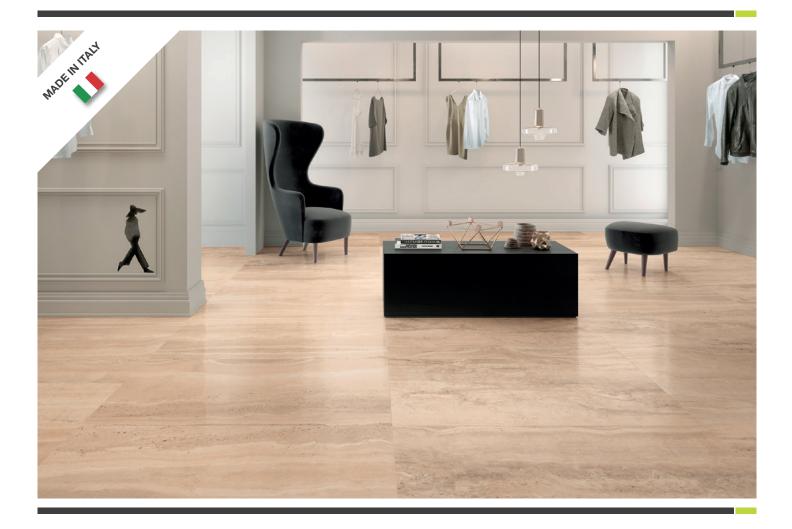

# the Reverso range

Reverso is an Italian glazed porcelain tile inspired by the beauty of vein cut travertine. Identical to the natural product, this range requires no sealing, does not stain and offers superior performance. Designed for easy-living lifestyles, Reverso is suitable for internal and external floors, including wet areas. This timeless series is available in six colourways, in four different sizes and an external finish.