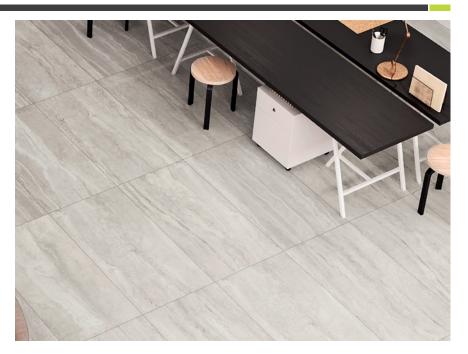

# the Reverso range

Reverso is an Italian glazed porcelain tile inspired by the beauty of vein cut travertine. Identical to the natural product, this range requires no sealing, does not stain and offers superior performance. Designed for easy-living lifestyles, Reverso is suitable for internal and external floors, including wet areas. This timeless series is available in six colourways, in four different sizes and an external finish.

## Grigio

300 x 600mm REVGY36 (matt)

604 x 906mm .REVGY69T-20 (20mm thick textured)

300 x 300mm REVGY30 (matt)