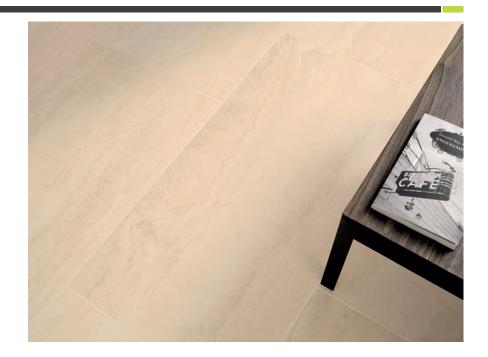

# the Reverso range

Reverso is an Italian glazed porcelain tile inspired by the beauty of vein cut travertine. Identical to the natural product, this range requires no sealing, does not stain and offers superior performance. Designed for easy-living lifestyles, Reverso is suitable for internal and external floors, including wet areas. This timeless series is available in six colourways, in four different sizes and an external finish.