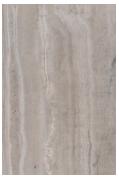

## Grigio

300 x 600mm REVGY36 (matt)

604 x 906mm .REVGY69T-20 (20mm thick textured)

300 x 300mm REVGY30 (matt)