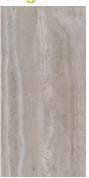

## Grigio

300 x 600mm REVGY36 (matt)

604 x 906mm .REVGY69T-20 (20mm thick textured)

300 x 300mm REVGY30 (matt)