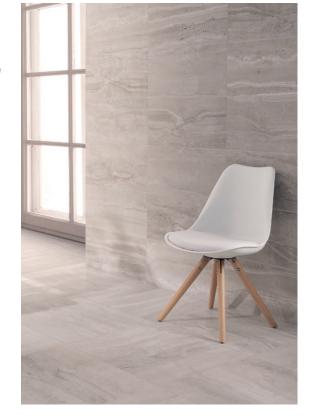

# the Reverso range

Reverso is an Italian glazed porcelain tile inspired by the beauty of vein cut travertine. Identical to the natural product, this range requires no sealing, does not stain and offers superior performance. Designed for easy-living lifestyles, Reverso is suitable for internal and external floors, including wet areas. This timeless series is available in six colourways, in four different sizes and an external finish.

## Grigio

300 x 600mm REVGY36 (matt)

604 x 906mm .REVGY69T-20 (20mm thick textured)

300 x 300mm REVGY30 (matt)