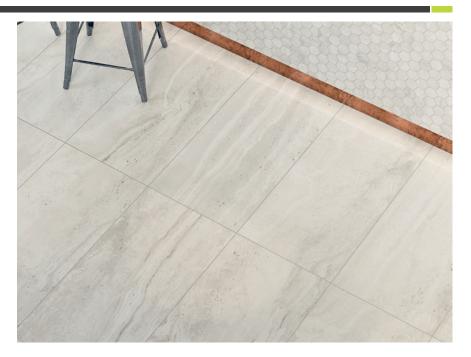

# the Reverso range

Reverso is an Italian glazed porcelain tile inspired by the beauty of vein cut travertine. Identical to the natural product, this range requires no sealing, does not stain and offers superior performance. Designed for easy-living lifestyles, Reverso is suitable for internal and external floors, including wet areas. This timeless series is available in six colourways, in four different sizes and an external finish.

### White

450 x 900mm REVWH459 (matt) REVWH459T (textured)

300 x 600mm REVWH36 (matt)

300 x 300mm REVWH30 (matt)