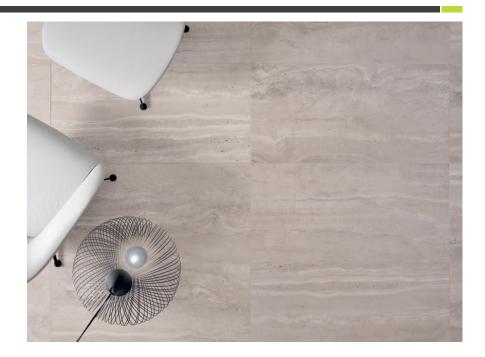

# the Reverso range

Reverso is an Italian glazed porcelain tile inspired by the beauty of vein cut travertine. Identical to the natural product, this range requires no sealing, does not stain and offers superior performance. Designed for easy-living lifestyles, Reverso is suitable for internal and external floors, including wet areas. This timeless series is available in six colourways, in four different sizes and an external finish.

## Grigio

300 x 600mm REVGY36 (matt)

604 x 906mm .REVGY69T-20 (20mm thick textured)

300 x 300mm REVGY30 (matt)