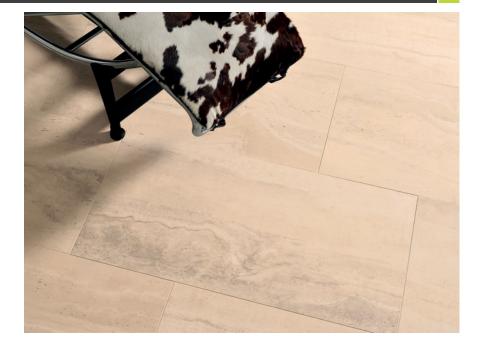

# the Reverso range

Reverso is an Italian glazed porcelain tile inspired by the beauty of vein cut travertine. Identical to the natural product, this range requires no sealing, does not stain and offers superior performance. Designed for easy-living lifestyles, Reverso is suitable for internal and external floors, including wet areas. This timeless series is available in six colourways, in four different sizes and an external finish.

#### **Avorio**

450 x 900mm REVAV459 (matt) REVAV459T (textured)

300 x 600mm REVAV36 (matt)

604 x 906mm REVAV69T-20 (20mm thick textured)

300 x 300mm REVAV30 (matt)