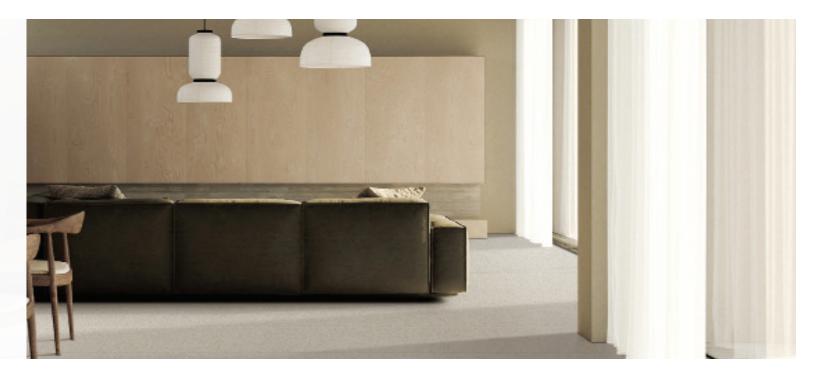

## **STONE HUB** SERIES

With functional sizes, eye-catching textures and muted tones, our **STONE HUB** tiles compliment a plethora of modern design spaces. Featured across commercial and residential projects, in bathrooms, lobby, living and outdoor areas. Matt and grip finishes available in 600x600mm.

| PRODUCT TYPE: | Glazed porcelain                                             | FINISHES/USAGE:      | Matt/Wall & Floor                  | VARIATION: |
|---------------|--------------------------------------------------------------|----------------------|------------------------------------|------------|
| COLOURS:      | Warm White, Cream, Silver Grey, Terra,<br>Taupe and Charcoal | AESTHETIC QUALITIES: | Neutral tones with a textured look |            |
|               |                                                              | TECHNICAL DATA:      | P3 Pendulum (Matt)                 |            |
| SIZES:        | 300x300mm                                                    |                      | P5 Pendulum (Grip)                 | V2         |
|               | 600x600mm                                                    |                      | More technical data on last page   |            |
|               | 600x1200mm                                                   |                      |                                    |            |
|               | Rectified Edges                                              |                      |                                    |            |