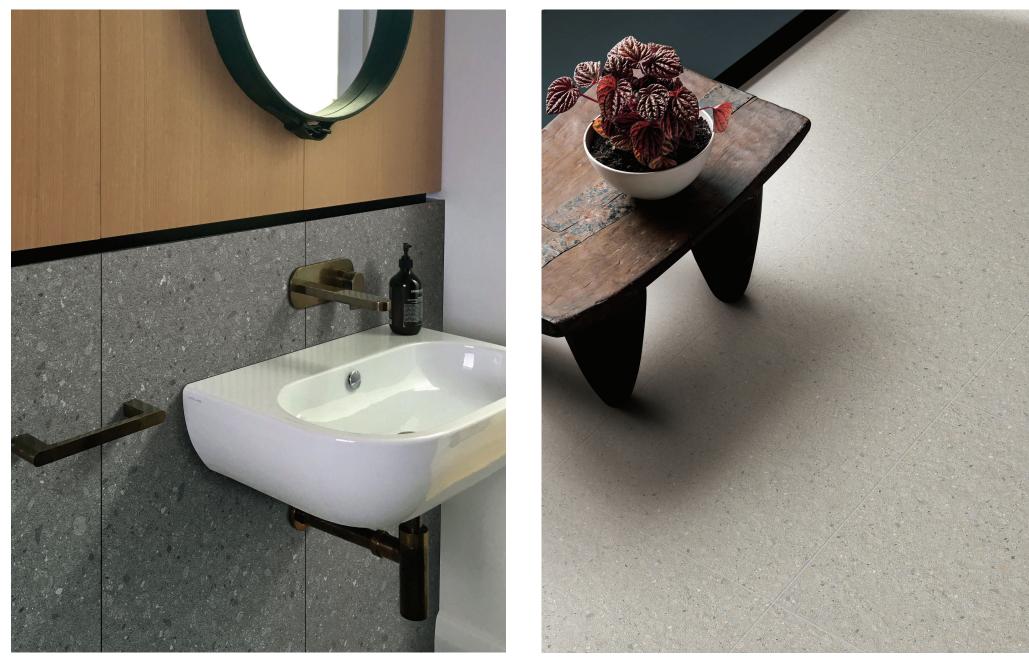

## **STONE HUB** SERIES

With functional sizes, eye-catching textures and muted tones, our **STONE HUB** tiles compliment a plethora of modern design spaces. Featured across commercial and residential projects, in bathrooms, lobby, living and outdoor areas. Matt and grip finishes available in 600x600mm.

#### Charcoal

Matt 300x300mm | 600x600mm 600x1200mm Grip 600x600mm