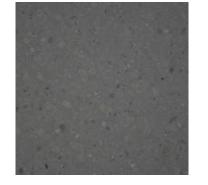

|                      | More technical data on last page   |            |
|               | 600x1200mm                                                   |                      |                                    |            |
|               | Rectified Edges                                              |                      |                                    |            |

# **STONE HUB** SERIES

### **PRODUCT** INFORMATION



Warm White

Matt 300x300mm | 600x600mm 600x1200mm Grip 600x600mm



### Cream

 Matt
 300x300mm1600x600mm

 600x1200mm

 Grip
 600x600mm



Silver Grey

Matt 300x300mm | 600x600mm 600x1200mm Grip 600x600mm



#### Terra

 Matt
 300x300mm | 600x600mm

 Grip
 600x600mm



#### Taupe

 Matt
 300x300mm I 600x600mm

 Grip
 600x600mm



#### Charcoal

Matt 300x300mm | 600x600mm 600x1200mm Grip 600x600mm



### **STONEHUB** SERIES



Variation is an inherent property of tiles and stone. Sizes are nominal and may include a joint.

# **STONE HUB** SERIES

### TECHNICAL DATA

|               | technical characteristics | test method  | result     |
|---------------|---------------------------|--------------|------------|
| 000           | water absorption          | ISO 10545-3  | 0.21%      |
| ል ል<br>ြรិበሮት | breaking strength         | ISO 10545-4  | ≥ 1785N    |
|               | frost resistance          | ISO 10545-12 | Guaranteed |
| <b>م</b>      | bending strength          | ISO 10545-4  | ≥ 33.5MPA  |
|               | abrasion resistance       | ISO 10545-7  | Class 3    |
|               | chemical resistance